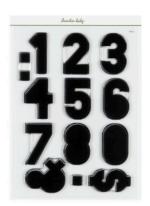

## **STAMPING**

December Daily® 2020 Numbers 6x8 Stamp Set

\$24.99

Add To Box

December Daily® 2020 Tag 6x8 Stamp Set \$24.99

Add To Box

December Daily® 2020 Alpha 6x8 Stamp Set \$24.99

Add To Box