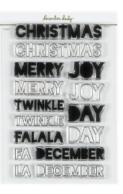

December Daily® 2020 Tree 6x8 Stamp Set \$24.99

December Daily® 2020 4x6 Stamp Set by Paislee Press

Add To Box

\$15.99

\$15.99

Add To Box

December Daily® 2020 Star 4x6 Stamp Set December Daily® 2020 Christmas Phrases 4x6 Stamp Set \$15.99