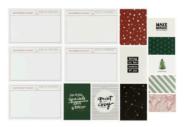

## **PAPER**

Holiday Cheer Card Deck \$9.99

Add To Box

December Daily® 2020 3x8 Shipping Tag Set

\$3.99

Add To Box

December Daily® 2020 4x6 Kraft Shipping Tag Set

\$9.99

Add To Box

December Daily® 2020 3x4 Shipping Tag Set

\$4.99

Add To Box

December Daily® 2020 Kids Themed

December Daily® 2020 3x8 Journal Card Set

\$9.99

Add To Box

December Daily® 2020 4x6 Journal Card Set

\$6.99

Add To Box

December Daily® 2020 Die Cut Paper Inserts \$7.99

Add To Box

\$5.99 Add To Box

Journal Card Set

December Daily® 2020 6x8 Transparency Sheets