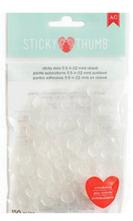

\$2.99

December Daily® 2020 Chipboard Sheet December Daily® 2020 Enamel Pin

Add To Box

Sticky Dots - 0.5" - Raised \$6.99

Add To Box

Sticky Dots - 0.5" - Flat \$7.99

Add To Box

Bundle \$12.99