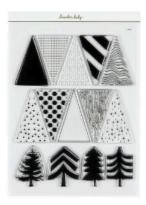

December Daily® 2020 Tree 6x8 Stamp Set \$24.99

December Daily® 2020 4x6 Stamp Set by Paislee Press

Add To Box

\$15.99

\$15.99

Add To Box

December Daily® 2020 Star 4x6 Stamp Set December Daily® 2020 Christmas Phrases 4x6 Stamp Set \$15.99