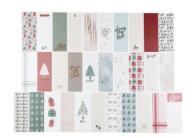

December Daily® 2020 4x6 Journal Card Set

\$6.99

Add To Box

December Daily® 2020 Die Cut Paper Inserts \$7.99

Add To Box

\$5.99 Add To Box

Journal Card Set

December Daily® 2020 6x8 Transparency Sheets

\$9.99

Add To Box

December Daily® 2020 Transparency Journal Card Set

\$9.99

Add To Box

December Daily® 2020 3x8 Transparency and Journal Card Set

\$19.99

Add To Box