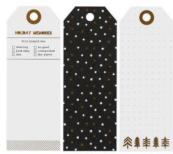

## **PAPER**

Holiday Cheer Card Deck \$9.99

Add To Box

December Daily® 2020 3x8 Shipping Tag Set

\$3.99

Add To Box

December Daily® 2020 4x6 Kraft Shipping Tag Set

\$9.99

Add To Box

December Daily® 2020 3x4 Shipping Tag Set

\$4.99

Add To Box

December Daily® 2020 Kids Themed

December Daily® 2020 3x8 Journal Card Set

\$9.99

Add To Box