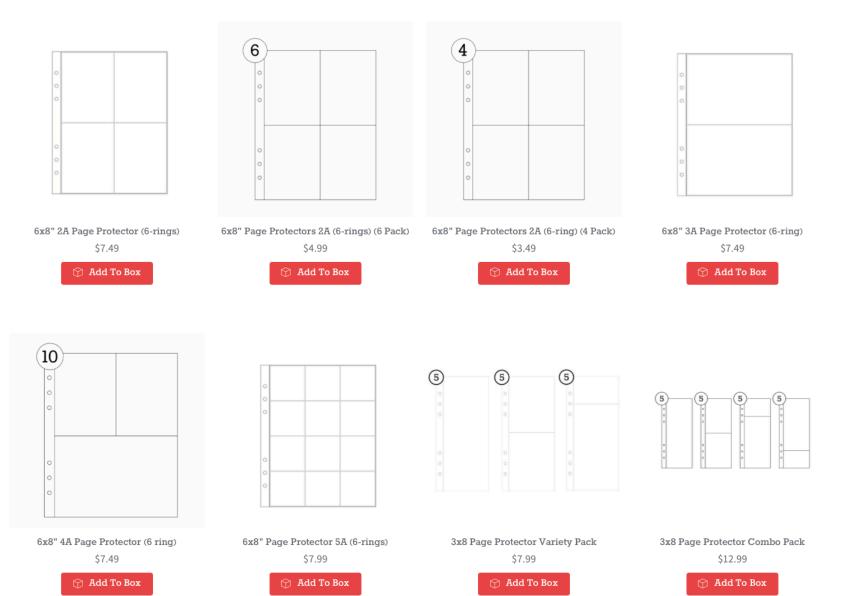

\$8.50

Add To Box

December Daily® 2019 4x6 Red Stripes Album

\$19.99

Add To Box

Index Tabs with Inserts \$6.99

Add To Box

6x8 Page Protector Combo Pack \$7.99

Add To Box

6x8" Big Pack of Page Protectors \$14.99

Add To Box

6x8" 1A Page Protector (6-ring) \$7.49

3x8 Page Protector Pack \$6.49

Add To Box

SN@P! 4x6 Photo Flips \$4.99

Add To Box